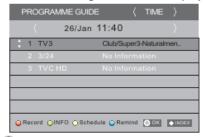

# 7.EPG Menu(Electronic Program Guide).

The EPG menu is used to look at what is being broadcasted on DTV or Radio channel in the day. To access the EPG menu, press the EPG botton, the following menu will be displayed:

1. INFO

Use to choose the programs, Press INFO key, you can display the highlight program's information.

2. O Schedule

Press the teletext yellow key, It can list all the reminder schedule, press ▼▲ to choose the list, press red key ■DELETE to delete the schedule list.

|      |      | 04:55 28th Apr Delete |              |  |
|------|------|-----------------------|--------------|--|
| Time | Date | Programme Title       | Channel Name |  |
|      |      |                       |              |  |
|      |      |                       |              |  |
|      |      |                       |              |  |
|      |      |                       |              |  |