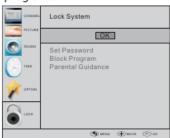

## 6.LOCK MENU

The sixth item of the menu is the LOCK MENU You can lock system, set password, block program and set parental guidance Once you set the lock system on you can not search the channels or change any programs.

The default pass word is 0000, If you forget the password, you can use the super password:9443. Block program: Press ▼▲to choose the program ,press teletext green button to block the program. If you want unblock the program, pls enter the main menu, input the password, then press green button again.Parental guidance: Press ◀ ▶to choose rating.