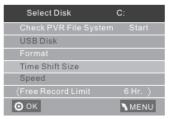

above except

use the left arrow key to select YES.

In PVR File system menu you can set up USB disk for PVR.