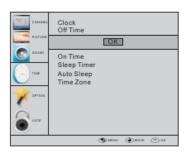

## 

Within 15 minutes there is no signal, the TV will auto sleep, if Auto Sleep is set ON. The clock time can get from the DTV system auto.