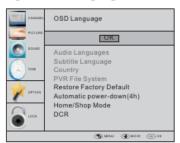

## 5.OPTION MENU

The fifth item of the MENU is the OPTION MENU. You can adjust the Menu language, Audio language, Subtitle language etc.

## **Automatic Power-down**

1.If after 4 hours from switch on and no changes have been made to the TV, for example no channel or volume changes, the TV will start the automatic power down sequence.

And pop-up window will appear on screen.

## 

Restore factory default will clear all the programs and password.